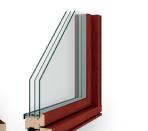

Thanks to its thick frame the DW120 allows us to use a thicker than usual triple glazing unit with wide spacers, that meet today's high energy efficiency rules and noise insulation requirements.

The all new DW120, quite literally, leaves no one cold.

Selective glass insures world class thermal insulation. Safety glasses, glazing for improved sound insulation and reduced solar radiation effect available upon request.

There are a wide range of colour and stain options, ask for further information and details.