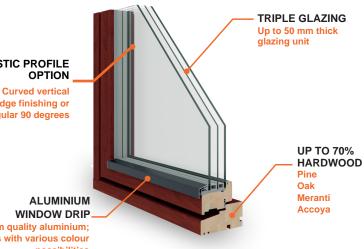

Among various opening and locking possibilities, there is also a so-called finger lock possibility which is more traditional. Curved rustic profiling can be added to the vertical wooden parts of the window, which makes this product also suitable for classic and historic buildings.

## DETAILS

RUSTIC PROFILE OPTION

edge finishing or regular 90 degrees

WINDOW DRIP Made from quality aluminium; comes with various colour

INTERNAL PROFILE

**OPENINGS** 

SIDE HUNG

SIDE PROJECTING

TOP HUNG

TOP SWING

**Rekman OÜ** Paneeli 4, 11415 Tallinn

**CROSS SECTION** 

EXTERNAL PROFILE

rekman@rekman.com www.rekman.ee