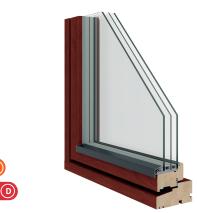

## Outward-opening wood window DW120

 $\mathbf{C}$ 

Heat conduction: Uw=0,85 W/m2K Acoustic insulation: Rw (C, Ctr) 39 (-1, -3) dB Weatherproofing: E1200

**OPEN IN BROWSER** 

The idea of an outward-opening window comes from the Scandinavian countries with a harsh climate: in Denmark, Sweden and Norway, this type of window has been in use for decades. This extremely weatherresistant and particularly long-lasting window is suitable for all buildings types -both new and renovated, homes and offices. Profiles narrow to the eye and convenient opening possibilities make the room brighter and more spacious.

Thanks to its thick frame the DW120 allows us to use a thicker than usual triple glazing unit with wide spacers, that meet today's high energy efficiency rules and noise insulation requirements.

The all new DW120, quite literally, leaves no one cold.

Selective glass insures world class thermal insulation. Safety glasses, glazing for improved sound insulation and reduced solar radiation effect available upon request.

There are a wide range of colour and stain options, ask for further information and details.