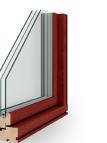

Thanks to its thick frame the DW120 allows us to use a thicker than usual triple glazing unit with wide spacers, that meet today's high energy efficiency rules and noise insulation requirements.

The all new DW120, quite literally, leaves no one cold.

Selective glass insures world class thermal insulation. Safety glasses, glazing for improved sound insulation and reduced solar radiation effect available upon request.

There are a wide range of colour and stain options, ask for further information and details.