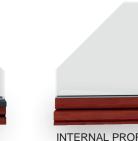

## DETAILS

RUSTIC PROFILE OPTION

edge finishing or regular 90 degrees

WINDOW DRIP Made from quality aluminium; comes with various colour

INTERNAL PROFILE

**OPENINGS** 

SIDE HUNG

SIDE PROJECTING