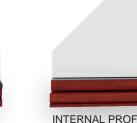

## DETAILS

RUSTIC PROFILE OPTION

edge finishing or regular 90 degrees

WINDOW DRIP Made from quality aluminium; comes with various colour

INTERNAL PROFILE

**OPENINGS** 

SIDE HUNG

SIDE PROJECTING